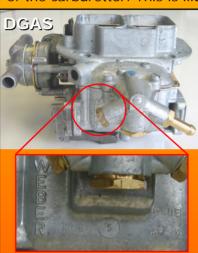

## Q How can I identify a Genuine Spanish Weber carburettor:

A All genuine Weber carburettors have the Weber Logo, The Weber Name and almost always "Made in Spain" cast into the body of the carburettor. This is illustrated in the following pictures:

When you are purchasing a Weber carburettor, please ask your vendor to confirm that the carburettor bears these markings. If it does not then it **WILL NOT** be a genuine Spanish Weber carburettor, even if it is sold as such, and you will almost certainly not achieve optimum levels of performance and fuel economy from your engine.