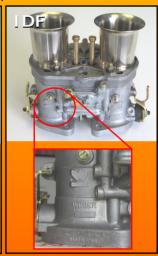

## Q How can I identify a Genuine Spanish Weber carburettor:

A All genuine Weber carburettors have the Weber Logo, The Weber Name and almost always "Made in Spain" cast into the body of the carburettor. This is illustrated in the following pictures:

When you are purchasing a Weber carburettor, please ask your vendor to confirm that the carburettor bears these markings. If it does not then it **WILL NOT** be a genuine Spanish Weber carburettor, even if it is sold as such, and you will almost certainly not achieve optimum levels of performance and fuel economy from your engine.