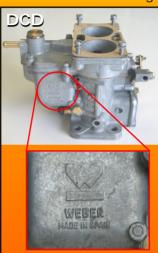

## Q How can I identify a Genuine Spanish Weber carburettor:

A All genuine Weber carburettors have the Weber Logo, The Weber Name and almost always "Made in Spain" cast into the body of the carburettor. This is illustrated in the following pictures:

When you are purchasing a Weber carburettor, please ask your vendor to confirm that the carburettor bears these markings. If it does not then it **WILL NOT** be a genuine Spanish Weber carburettor, even if it is sold as such, and you will almost certainly not achieve optimum levels of performance and fuel economy from your engine.