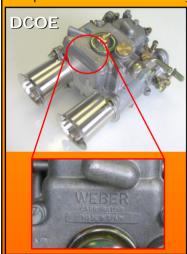

## Q How can I identify a Genuine Spanish Weber carburettor:

A All genuine Weber carburettors have the Weber Logo, The Weber Name and almost always "Made in Spain" cast into the body of the carburettor. This is illustrated in the following pictures:

When you are purchasing a Weber carburettor, please ask your vendor to confirm that the carburettor bears these markings. If it does not then it **WILL NOT** be a genuine Spanish Weber carburettor, even if it is sold as such, and you will almost certainly not achieve optimum levels of performance and fuel economy from your engine.